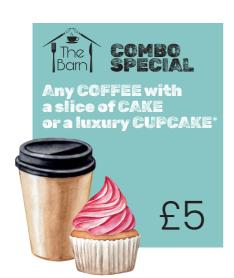

# **PANINIS**

(served toasted)

All paninis £5.95

Cheese and Tomato
Cheese and Marmite®
Tuna and Cheese
Ham and Cheese
Vegan Special (see specials board)