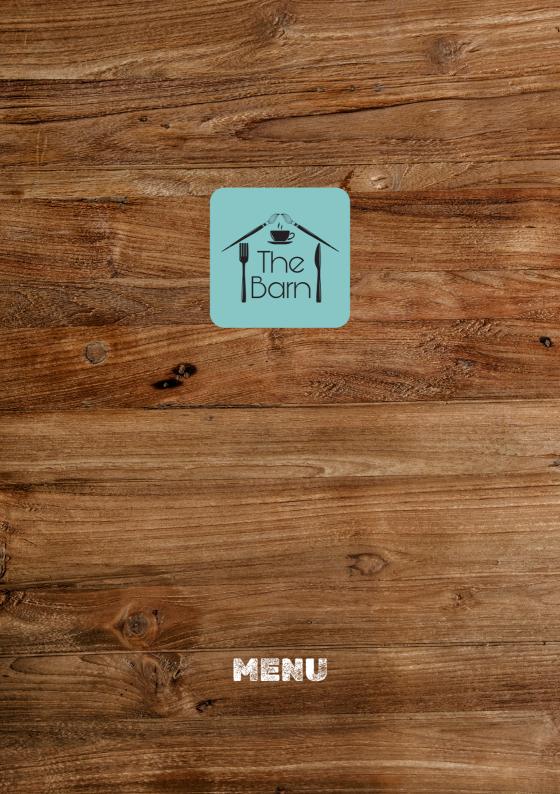

### BEVERAGES

| Hand-crafted | Coffees |
|--------------|---------|
|--------------|---------|

| Espresso                                        | £1.80                     |
|-------------------------------------------------|---------------------------|
| Double Espresso                                 | £2.00                     |
| Americano                                       | £2.20                     |
| Cappuccino                                      | £2.60                     |
| Latte                                           | £2.60                     |
| Flat White                                      | £2.60                     |
| Mocha                                           | £2.60                     |
| Add Syrup<br>(Caramel / Gingerbread / Vanilla / | <b>£0.50</b><br>Hazelnut) |
|                                                 |                           |